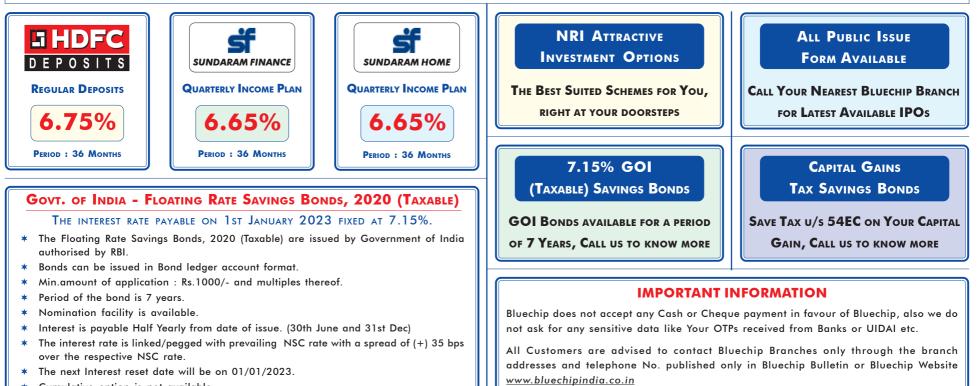

Cumulative option is not available.

- Interest is taxable and deducted at source.
- The facility of premature encashment of bonds is available.

For any Complaints & Queries contact us on 1800-22-6465 or helpdesk@bluechipindia.co.in