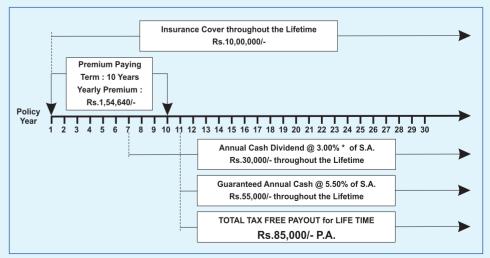

Example 1: Mr. Srivastav aged 40 Years decides to buy Bharti AXA Life Aajeevan Sampatti Policy for a Sum Assured of Rs. 10,00,000/-, His LIFETIME Income will be as follows:

: 40 Years Age at Entry

Yearly Premium : Rs. 1,54,640/- for 10 Years. i.e. upto age 49 Years

Cash Bonuses @ 3.00% \* : Rs. 30,000/- from age 46 Years throughout the LifeTime # Guaranteed Payouts @ 5.5% \*\* : Rs. 55,000/- from age 50 Years throughout the LifeTime #

Death Benefits : Rs. 10,00,000/- throughout the LifeTime #

TOTAL TAX FREE PAYOUT : Rs. 85,000/- every year throughout the LifeTime from age

51 Years

- \* Cash Bonuses is non-guaranteed and depends on the Company's Performance. For illustration purpose assumed Cash Bonuses @ 3.00%.
- \*\* Guaranteed Payouts are paid provided the policy is in-force. # Till age 100 Years