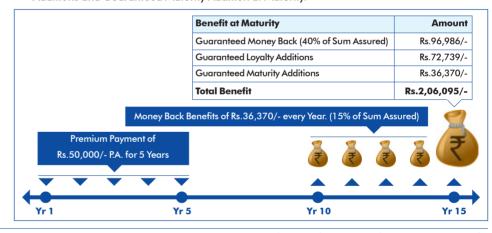

#### **BHARTI AXA LIFE FLEXI SAVE**

A 5 YEAR PAY PARTICIPATING PLAN WITH AN OPTION TO

AVAIL 100% BENEFITS DUE IN THE POLICY AFTER 10 YEAR

#### How does the Plan Work?

It is a 5 Year Premium Paying Plan with the flexibility to take 100% of Maturity benefits due any time after completion of 10 Years

#### Flexi Benefit Period for Premium Payment Term - 5yrs and Policy Term of 20 years :

The policy holder has an option to pre-pone the maturity benefits anytime after completion of 10 policy years and receive 100% of the maturity benefits without any penalty. This feature ensures that you have the desired liquidity when needed the most.