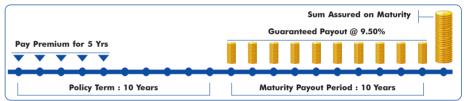

#### BHARTI AXA LIFE ELITE ADVANTAGE

A 5 Pay Plan with Guaranteed Payout of 9.50% for 10 Years

#### **Benefits Under the Plan**

Maturity Benefit: The Benefits as mentioned below will be payable

**Guaranteed Payout:** A Fixed % of S.A.on Maturity is paid during the Maturity Payout Period. The frequency of the Guaranteed Payout will be Yrly / H-Yrly / Qtrly as per your choice

| Premium      | Guaranteed Payout | Annualised Premium | Guaranteed |
|--------------|-------------------|--------------------|------------|
| Payment Term | (End of Year)     | (Rs.)              | Payout     |
| 5 Years      | End of 10th to    | 24,000-49,999      | 8.50%      |
|              | end of 19th Year  | 50,000-99,999      | 9.00%      |
|              |                   | 1,00,000 & above   | 9.50%      |

#### **Eligibility Conditions:**

Minimum Entry Age : 8 Years Maximum Entry Age : 65 Years

Premium Payment Term : 5 Years Minimum Annual Premium : Rs.24,000/-

Maturity Payout Period : From End of 10th Year till 20th Year