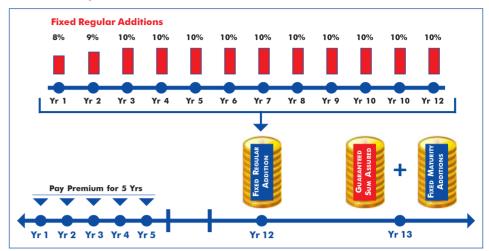

#### **BHARTI AXA LIFE FLEXI SAVE**

A 5 YEAR PAY PARTICIPATING PLAN WITH AN OPTION TO

AVAIL 100% BENEFITS DUE IN THE POLICY AFTER 10 YEAR

#### How does the Plan Work?

It is a 5 Year Premium Paying Plan with the flexibility to take 100% of Maturity benefits due any time after completion of 10 Years

#### Flexi Benefit Period for Premium Payment Term - 5yrs and Policy Term of 20 years :

The policy holder has an option to pre-pone the maturity benefits anytime after completion of 10 policy years and receive 100% of the maturity benefits without any penalty. This feature ensures that you have the desired liquidity when needed the most.