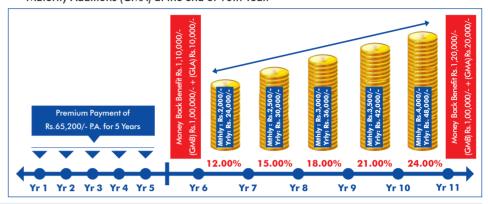

#### ICICI PRU LIFE SAVINGS SURAKSHA

#### A 7 YEAR PAY, 12 YEARS TERM PLAN WITH GUARANTEED MATURITY BENEFITS

How does the Plan Work?

It is a 7 Year Premium Paying Plan with the policy term of 12 Years. On Maturity you get a Lumpsum Payout

Guaranteed Maturity Benefit: The GMB is decided in the beginning of the policy, depending on the age as well as the premium amount selected

#### Ronuses under the Plan

Guaranteed Additions: Guaranteed Additions equal to 5% of the Guaranteed Maturity Benefit (GMB) will be accrued during the first five policy years.

Reversionary Bonuses : Compounded Reversionary Bonuses get accrued to the policy from the end of 1st Policy Year. (Reversionary Bonus announced for F.Y. 2013 - 14: 3.50%)

#### **Benefits Under the Plan**

Maturity Benefit : On Maturity you get Guaranteed Maturity Benefit (GMB) Plus Guaranteed Additions (GAs) Plus Reversionary Bonuses Plus Terminal Bonus.

Tax Benefits: a) Premiums paid eligible for Tax rebate u/s 80C, b) All benefit payouts are Taxfree u/s 10(10D).